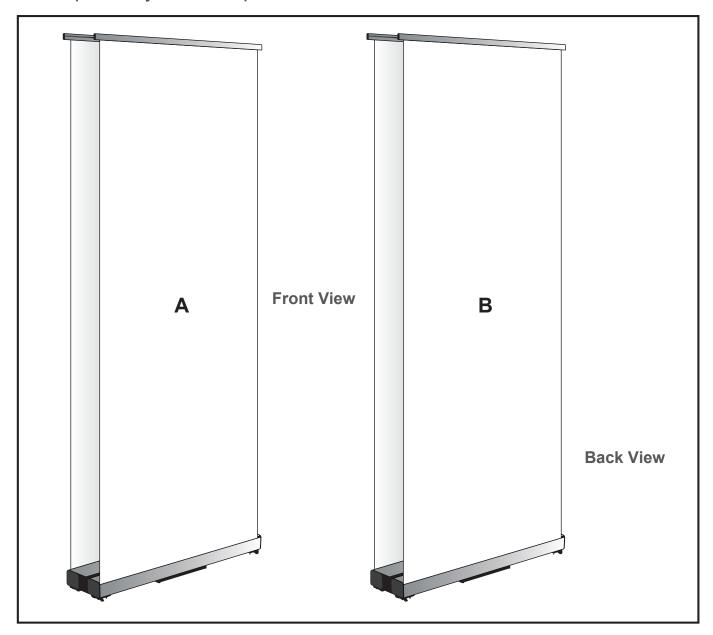

## DISPLAY-4030

Champion Layflat Pull up banner D/S

## **Branding Options:**

Position: A Position: B

Size: 853mm wide x 2108mm high Size: 853mm wide x 2108mm high